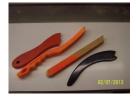

#### Question 2.

Identify the name of the tool pictured from the answer choices below. Click on picture to enlarge.

- [] **Push Sticks**
- [] **Screw Drivers**
- [] Ice Cream Scoops
- [] **Boomerangs**