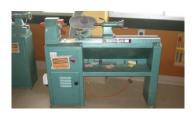

#### **Question 1.**

Identify the name of the tool pictured from the answer choices below. Click on picture to enlarge.

- ( ) Wood lathe ( ) **Wood Grinder** ( ) Jet Machine
- **Wood Spinner** ( )