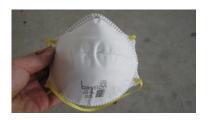

#### Question 7.

Identify the name of the tool pictured from the answer choice below.

- ( ) Disposable Paper Dust Mask
- ( ) Cleaning cloth
- () Cotton Waste
- ( ) Marsh mellow