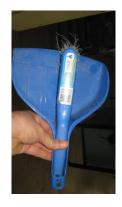

#### **Question 15.**

Identify the name of the tool pictured from the answer choices below.

- ( ) Bannister Brush / Dustpan
- () Kitty litter scoop.
- () Pie Pan
- () Cleaner