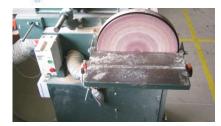

#### Question 4.

Identify the name of the tool pictured from the answer choices below.

- ( ) Disc sander
- ( ) **Orbital Sander**
- ( ) **Round Sander**
- () **Belt Sander**