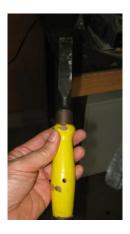

#### Question 22.

Identify the name of the tool pictured from the answer choices below.

- () Chisel
- () Screwdriver
- () Potato peeler
- () Pencil