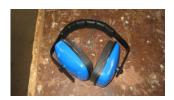

#### Question 14.

Identify the name of the tool pictured from the answer choices below.

- [] Ear Muffs
- [] Ear Plugs
- [] **Head Phones**
- [] Waterpolo Ear Protection