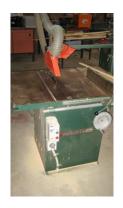

#### **Question 19.**

Identify the name of the tool pictured from the answer choices below.

- ( ) Table Saw
- ( ) Band Saw
- () Drop Saw
- () Reciprocating Saw