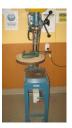

#### Question 6.

Identify the name of the tool pictured from the answer choices below. Click on picture to enlarge.

- ( ) Drill Press / Pedestal Drill
- ( ) Standing Drill
- ( ) Hand Drill
- ( ) Mortise Drill