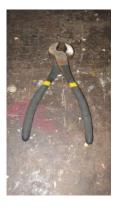

#### Question 21.

Identify the name of the tool pictured from the answer choices below.

- () Pincers
- () Nippers
- () Pliers
- ( ) Nail Puller