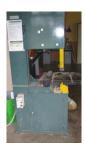

#### **Question 19.**

Identify the name of the tool pictured from the answer choices below.

- ( ) Table Saw
- ( ) Band Saw
- () Drop Saw
- () Reciprocating Saw