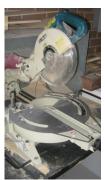

#### Question 20.

Identify the name of the tool pictured from the answer choices below.

- ( ) Drop Saw / Radial Arm Saw
- ( ) Table Saw
- ( ) Band Saw
- ( ) Tenon Saw