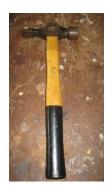

#### Question 13.

Identify the name of the tool pictured from the answer choices below.

- ( ) Warrington Hammer
- ( ) Claw Hammer
- ( ) Tin Smith's Hammer
- () **Rock Hammer**