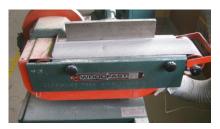

#### Question 4.

Identify the name of the tool pictured from the answer choices below.

- ( ) Disc sander
- ( ) **Orbital Sander**
- ( ) **Round Sander**
- () **Belt Sander**

#### Question 5.

Identify the name of the tool pictured from the answer choices below.

- ( ) Belt Sander / Linisher
- ( ) Disc Sander
- ( ) **Orbital Sander**
- ( ) **Round Sander**