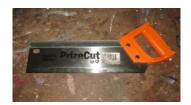

#### Question 8.

Identify the name of the tool pictured from the answer choices below. Click on picture to enlarge.

- ( ) Tenon Saw
- () Drop Saw
- ( ) Scroll Saw
- () Circular Saw