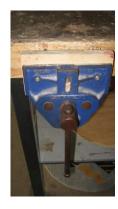

#### Question 17.

Identify the name of the tool pictured from the answer choices below.

- () Woodworking Vice
- () Metalwork Vice
- ( ) Vice Crank
- () Emergency Siren