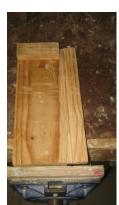

#### Question 2.

Identify the name of the tool pictured from the answer choices below. Click on picture to enlarge.

- [] **Push Sticks**
- [] **Screw Drivers**
- [] Ice Cream Scoops
- [] **Boomerangs**