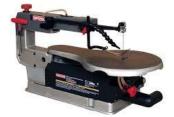

#### Question 9.

Identify the name of the tool pictured from the answer choices below. Click on picture to enlarge.

- ( ) Scroll Saw
- () Hand Drill
- ( ) Puzzle cutter
- () Standing Drill