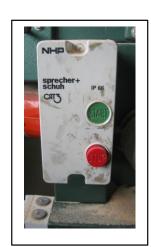

### **Wood Working Tool Identification**

#### **Question 1.**

Identify the name of the tool pictured from the answer choices below. Click on picture to enlarge.



- ( ) Wood lathe ( ) **Wood Grinder** ( ) Jet Machine
- **Wood Spinner** ( )

#### Question 2.

Identify the name of the tool pictured from the answer choices below. Click on picture to enlarge.



- [] **Push Sticks**
- [] **Screw Drivers**
- [] Ice Cream Scoops
- [] **Boomerangs**

#### Question 3.

Which button will stop the machine?





#### Question 4.

Identify the name of the tool pictured from the answer choices below.

- ( ) Disc sander
- ( ) **Orbital Sander**
- ( ) **Round Sander**
- () **Belt Sander**

#### Question 5.

Identify the name of the tool pictured from the answer choices below.



- ( ) Belt Sander / Linisher
- ( ) Disc Sander
- ( ) **Orbital Sander**
- ( ) **Round Sander**

#### Question 6.

Identify the name of the tool pictured from the answer choices below. Click on picture to enlarge.



- ( ) Drill Press / Pedestal Drill
- ( ) Standing Drill
- ( ) Hand Drill
- ( ) Mortise Drill

#### Question 7.

Identify the name of the tool pictured from the answer choice below.

- ( ) Disposable Paper Dust Mask
- ( ) Cleaning cloth
- () Cotton Waste
- ( ) Marsh mellow



#### Question 8.

Identify the name